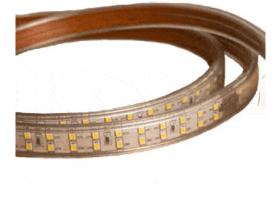

## BAU-LED 2 48V 1100LM/M 10M

Low voltage BAU LED 2 LED strip can be connected to the same transformer with 48V Worklite lights. Safety extra low voltage (SELV) is very safe even in wet environment or in case the strip is damaged.

BAU-LED 2 led-strip is a new way to light work sites. BAU LED is manufactured from a durable silicone. Input cable is included in the package.

Color temperature of 5000K is pleasant to eyes and silicone cover over the led diodes reduce glare.