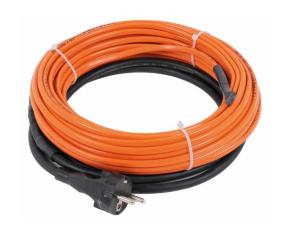

## CONCRETE CURING CABLE 10M

BET -heating cable elements are intended for the curing and drying of concrete. Prevents the freezing of concrete and speeds up the drying process. The heating cable, which is fixed to the reinforcement, can be reconnected at a later stage for effective drying or heating, unless input cables are cut off.

Concrete hardening cables should only be installed against non-combustible structures in accordance with electrical safety regulations. The cable has a 2m plug with a plug.

SKU: 8111521

## **TECHNICAL ATTRIBUTES**

| Power  | 380 W | Weight                  | 0,74 kg |
|--------|-------|-------------------------|---------|
| Length | 10 m  | Connection cable lenght | 2 m     |