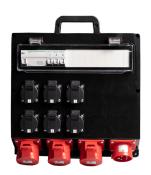

## DISTRIBUTION BOX 16A TAS16/S

Easy to move and light distribution box with 230V and 16A outputs. The 230V sockets are distributed evenly for all three phases. Electricity supply to the center via a 16A plug. The center has high-quality components such as Bals sockets and Schneider's residual current protection, which is placed under a clear cover for protection. Made of durable ABS material, the center is easy to hang on the wall and carry from its handle.

## TECHNICAL ATTRIBUTES

| Nominal Current | 16 A              | Weight                   | 4,05 kg            |
|-----------------|-------------------|--------------------------|--------------------|
| Nominal voltage | 400 V             | Measurements (W x H x L) | 37 x 43 x 13<br>cm |
| Socket outlets  | 6 x 230V, 3 x 16A | Enclosure class          | IP44               |
| Input           | 16 A              | Material                 | ABS                |
| RCD             | 40 A 30 mA        | Model                    | TAS16/S            |
|                 |                   | Approvals                | CE                 |
|                 |                   |                          |                    |