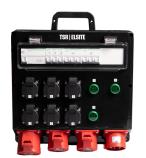

## DISTRIBUTION BOX 32A TAS32/S/VM

Easy to move and light distribution box with 230V, 16A and 32A outputs. The 230V sockets are distributed evenly for all three phases. Electricity supply to the center via a 32A plug. The center has high-quality components such as Bals sockets and Schneider's residual current protection devices, which are placed under a clear cover for protection.

Made of durable ABS material, the center is easy to hang on the wall and carry from its handle.

The center has phase meters that measure the voltage and current of each phase. In this way, a possible skew load between the phases can be smoothed out before it causes tripping of fuses and power outages on the construction site.

## **TECHNICAL ATTRIBUTES**

Nominal Current 32 A Protection class

Nominal voltage 400 V Material ABS

**Socket outlets** 6 x 16A/230V suko, 2 x 16A, 1 x 32 A **Model** TAS32/S/VM

RCD 40 A 30mA Approvals