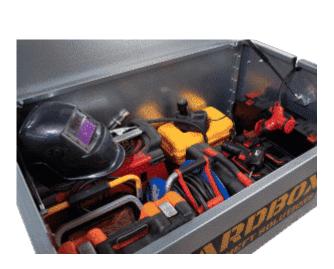

## GAARDBOX® SAFETY CHEST FOR TOOLS

GAARDBOX® is a safety chest for tools and accessories that can be locked with padlocks. The burglar-proof steel chest has a capacity of 449 liters and air holes in its base plate, through which the ingress of moisture can evaporate. The safety chest has holes for cable supply, so the devices can be left to charge in the box even when it is locked.