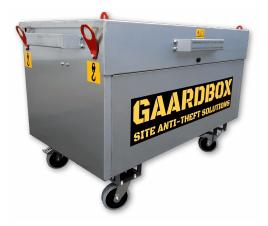

## GAARDBOX® SAFETY CHEST FOR TOOLS

GAARDBOX® is a safety chest for tools and accessories that can be locked with padlocks. The burglar-proof steel chest has a capacity of 449 liters and air holes in its base plate, through which the ingress of moisture can evaporate. The safety chest has holes for cable supply, so the devices can be left to charge in the box even when it is locked.

The safety chest can be moved using forklift pockets and lifting slings. The chest can be moved and lifted by hand using the handles on the side of the coffin. For easy transportation, a set of wheels is available for the safety chest, which, however, must be removed once the chest has been moved in place to prevent theft. The cover of the safety chest is easy to lift thanks to two gas springs. The steel chest is delivered hotdip galvanized without painting. Made in Finland.

## **TECHNICAL ATTRIBUTES**

| Weight          | 76,5 kg | Measurements (W x H x<br>L) | 131 x 65,5 x<br>66,5cm |
|-----------------|---------|-----------------------------|------------------------|
| Internal volume | 449 L   | Wheel set height            | + 19 cm (1 kg)         |
|                 |         | Load capacity               | 600 kg                 |