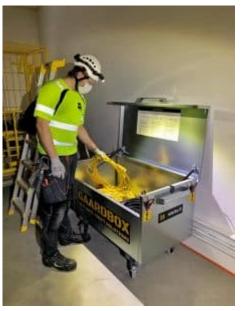

The safety chest can be moved using forklift pockets and lifting slings. The chest can be moved and lifted by hand using the handles on the side of the coffin. For easy transportation, a set of wheels is available for the safety chest, which, however, must be removed once the chest has been moved in place to prevent theft. The cover of the safety chest is easy to lift thanks to two gas springs. The steel chest is delivered hotdip galvanized without painting. Made in Finland.