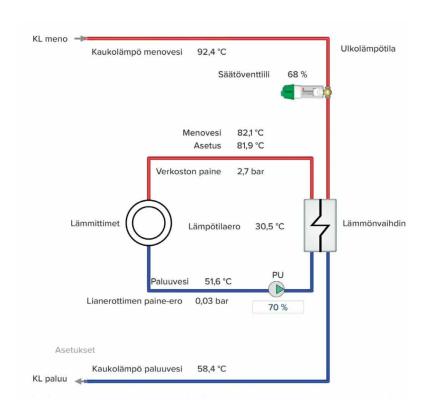

It is possible to use remote control in the heat exchanger. Through Regin Exigo Ardo remote control, you can see and adjust e.g. system pressure, primary and secondary temperatures, and clogging of the dirt separator. You will receive alerts about possible faults or power failures by e-mail or text message.