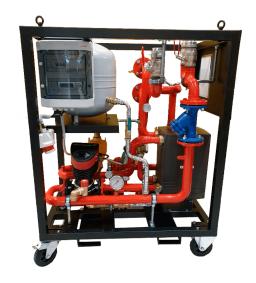

The heat exchanger is built into a sturdy steel frame and its components are quality products from well-known manufacturers. The sturdy but compact heat exchanger has lifting eyes and forklift pockets for transfer. All components are easily accessible in an open frame.

## **TECHNICAL ATTRIBUTES**

Pump

Grundfors Magna 3 32-120F 220

**Heat exchanger** 

Danfoss XB52M-1-60

Controller

Regin Exigo Ardo

Secondary side connectors

2 x Camlock 2"

Dimensions L x W x H [mm]

120 x 70 x 150

cm