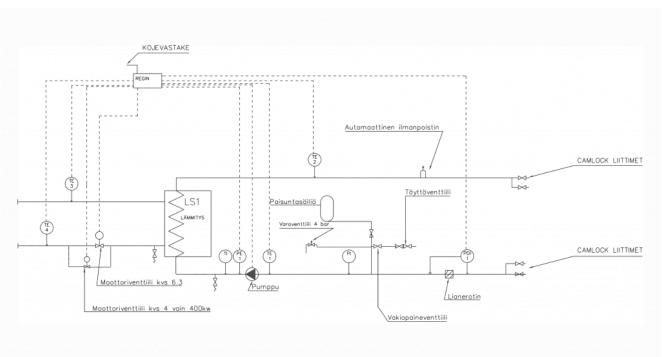

It is possible to use remote control in the heat exchanger. Through Regin Exigo Ardo remote control, you can see and adjust e.g. system pressure, primary and secondary temperatures, and clogging of the dirt separator. You will receive alerts about possible faults or power failures by e-mail or text message.

## **TECHNICAL ATTRIBUTES**

Pump

Grundfors Magna 3 32-120F 220

**Heat exchanger** 

Danfoss XB52M-1-60

Controller

Regin Exigo Ardo

Secondary side connectors