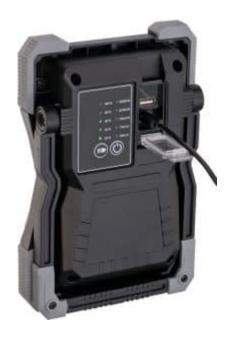

## RECHARGEABLE LED WORK LIGHT RUFUS 30W

The LED rechargeable spotlight RUFUS 3000 MA by Brennenstuhl is an extremely robust LED work lamp with 30W power, which meets highest demands. With a housing made of solid die-cast aluminum and additional edge protection made of high-quality plastic, it is suitable for indoor and outdoor use. The working lamp has a built-in rechargeable battery, which has a charging time of approx. 5 hours and also a switch with lighting modes which allows a dimming of 100%- 75% -50%- 25% - 10%