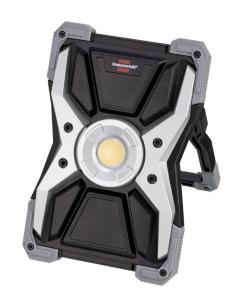

## RECHARGEABLE LED WORK LIGHT RUFUS 30W

The LED rechargeable spotlight RUFUS 3000 MA by Brennenstuhl is an extremely robust LED work lamp with 30W power, which meets highest demands. With a housing made of solid die-cast aluminum and additional edge protection made of high-quality plastic, it is suitable for indoor and outdoor use. The working lamp has a built-in rechargeable battery, which has a charging time of approx. 5 hours and also a switch with lighting modes which allows a dimming of 100%- 75% -50%- 25% - 10%