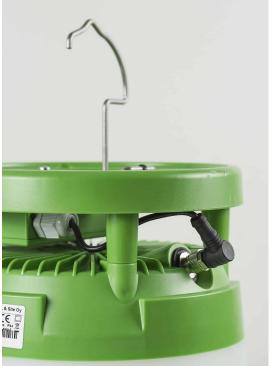

## MBERG 48V SAFETY LIGHT

Light MBerg work light with battery backup. Normally it works like any MBerg light but during power failure it switched automatically to battery operation. Lights for 30 min with battery and after that switched off automatically to save battery. There is another 30 min left in the battery so there is never complete black out at the site. Battery box is located under the handle so it is easy to replace the battery without opening the whole light fixture. On the battery box there are signal lights that show if the battery is charging, in use, ok or not ok.

Battery is covered with heating film so it can be charged even in freezing temperatures. Flicker free light. Made in Finland.

SKU: 2130108