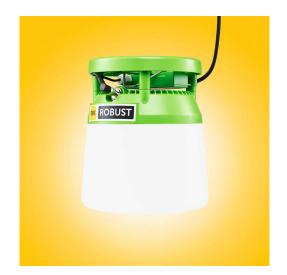

## MBERG 48V SAFETY LIGHT

Light MBerg work light with battery backup. Normally it works like any MBerg light but during power failure it switched automatically to battery operation. Lights for 30 min with battery and after that switched off automatically to save battery. There is another 30 min left in the battery so there is never complete black out at the site. Battery box is located under the handle so it is easy to replace the battery without opening the whole light fixture. On the battery box there are signal lights that show if the battery is charging, in use, ok or not ok.

Battery is covered with heating film so it can be charged even in freezing temperatures. Flicker free light. Made in Finland.

SKU: 2130108

## **TECHNICAL ATTRIBUTES**

| TECHNICAL ATTRIBUTES |            |                  |               |
|----------------------|------------|------------------|---------------|
| Voltage              | 48 V AC/DC | IP-rating        | IP44          |
| Power                | 21 W       | Charging time    | 12 h          |
| Light source         | LED-module | Akkukäyttöaika   | 30+30 min     |
| Color temperature    | 5000 K     | Cable            | 1,5m 2×1,5mm2 |
| Weight               | 1,1 kg     | Warranty (years) | 2 years       |