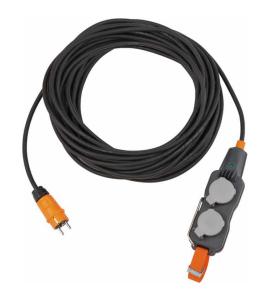

## PROFESSIONALLINE POWERBLOCK WITH EXTENSION LEAD 16A (230V) 10M 4-WAY IP54

Brennenstuhl Professional Line IP54 extension cable for outdoor use with four splash-proof sockets with self-closing covers. The extension socket is ergonomic, shockproof, unbreakable and designed to last. The high-quality extension cord is made of rubber and neoprene and is equipped with a standby light, a hinged metal hanging hook and strap, which make it easier to use the product in demanding and difficult conditions.