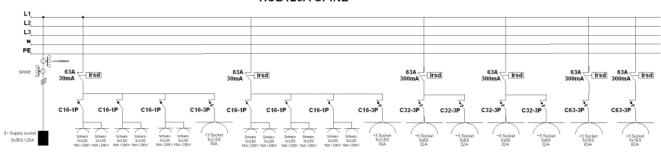

### **DIAGRAM IMAGES**

HUB125A SPINE

# **TECHNICAL ATTRIBUTES**

| Nominal Current | 125 A                                         | Dimensions (W x D x H) | 80 x 30 x 83cm |
|-----------------|-----------------------------------------------|------------------------|----------------|
| Nominal voltage | 400 V                                         | Protection class       | IP44           |
| RCD             | 4 x 300mA, 2 x 30 mA                          | Weight                 | 41 kg          |
| Socket outlets  | 12 x 16A/230V, 2 x 16A, 4<br>x 32 A, 2 x 63 A | Model                  | HUB 125/VM     |
|                 |                                               | Approvals              | CE             |