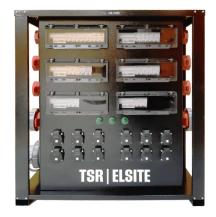

#### Sub Distribution Board with Phase Meters and Spine Remote Monitoring

This sub distribution board is built for demanding construction site conditions where reliable power distribution, balanced phase loads, and remote monitoring are essential. The unit is equipped with the **Spine remote monitoring system**, which enables real-time tracking of energy consumption, setting predictive alerts, and monitoring power conditions remotely. The system is easy to activate via QR code.

The board features VM phase meters that measure the voltage and current of each of the three phases individually. These meters also function as indicator lights, showing whether power is present on each phase. Step-by-step phase monitoring helps ensure balanced load distribution, reducing the risk of phase imbalance and unnecessary fuse tripping.

The stackable design keeps the outlets and socket boxes protected inside the frame. The sub distribution board is manufactured in Finland from durable galvanized steel and built with premium European components, such as PCE and Schneider. All parts are available as spare parts. The unit is also fully customizable based on customer and county's needs—for example, the number and type of outlets and fuses can be modified.