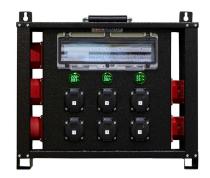

#### SUBCABINET WITH PHASE LOAD MEASUREMENT TSR HUB 32A

The cabinet has meters that monitor the load on each of the three phases. A phase meter measures current and voltage. In addition, the meter acts as an indicator light so it indicates that power is being applied to the phase. Thanks to the phase-by-phase measurement, the even distribution of the load between the phases can be monitored on site, avoiding skewed loads, and thereby preventing unnecessary phase overloads and fuse tripping.

The stackable design of the cabinet is designed so that the outlets are protected inside the metal frame. The cabinet is made of galvanized steel and has a light structure. The cabinet is easy to carry on its handles and hang on a wall from its hanging loops. The cabinet can also be placed on the floor at its feet.

## **TECHNICAL ATTRIBUTES**

| Nominal Current | 32 A         | Dimensions (H x W x<br>D) | 46x37x22 cm                       |
|-----------------|--------------|---------------------------|-----------------------------------|
| Nominal voltage | 400 V        | Outlets                   | 2 x 32A, 2 x 16A, 6<br>x 16A 230V |
| RCD             | 1 x 40A/30mA |                           | x 16A 230V                        |

| Weight | 10,7 kg | 230V lähtöjen vaiheet | 1-1-2-2-3-3              |
|--------|---------|-----------------------|--------------------------|
|        |         | Fuses                 | 2 x C16 3P<br>3 x C16 1P |
|        |         | Protection class      | IP44                     |
|        |         |                       |                          |