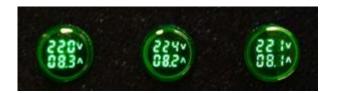

#### SUBCABINET WITH PHASE LOAD MEASUREMENT TSR HUB 32A

The cabinet has meters that monitor the load on each of the three phases. A phase meter measures current and voltage. In addition, the meter acts as an indicator light so it indicates that power is being applied to the phase. Thanks to the phase-by-phase measurement, the even distribution of the load between the phases can be monitored on site, avoiding skewed loads, and thereby preventing unnecessary phase overloads and fuse tripping.