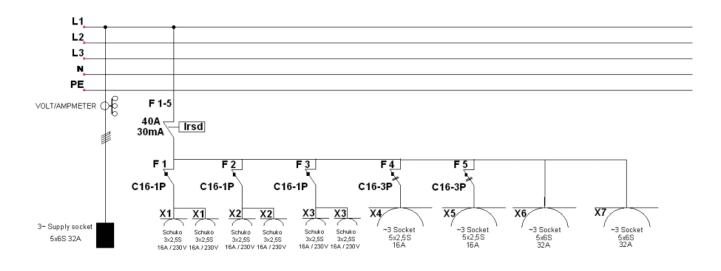

| Dimensions (H x W x<br>D) | 46x37x22 cm                       |
|-----------------|--------------|---------------------------|-----------------------------------|
| Nominal voltage | 400 V        | Outlets                   | 2 x 32A, 2 x 16A, 6<br>x 16A 230V |
| RCD             | 1 x 40A/30mA |                           | x 16A 230V                        |



| Weight | 10,7 kg | 230V lähtöjen vaiheet | 1-1-2-2-3-3              |
|--------|---------|-----------------------|--------------------------|
|        |         | Fuses                 | 2 x C16 3P<br>3 x C16 1P |
|        |         | Protection class      | IP44                     |
|        |         |                       |                          |

# **ADDITIONAL PRODUCT DESCRIPTION**



### **DIAGRAM IMAGES**

4



HUB-32



## **OTHER PRODUCT IMAGES**