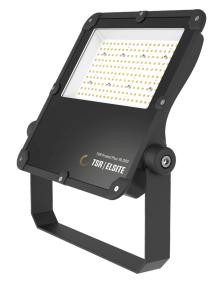

## TSR-PROLED PLUS 19 000LM

The Proled Plus LED floodlight, which produces a light output of 19,000 lumens, is suitable for use on a construction site, e.g. when attached to a 5m or 10m lamppost, wall, ceiling, pole or crane. The compact 100 watt lamp can illuminate larger outdoor and indoor areas. The opening angle of the light is 120°, i.e. the light opens over a wide area, providing even lighting.

The Proled Plus led lamp has an adjustable folding bracket, from which the lamp can be attached to the ceiling, wall, stand or other surface. The lamp has a 3m connection cable with a plug at the end.

The body of the lamp is made of durable die-cast aluminum and 5 mm tempered glass. If necessary, the glass and its fixing clips are available as a spare part, as well as the connecting cable. High-quality parts from well-known brands such as Philips Lumileds diodes and Meanwell drivers have been used as components in the lamp. Thanks to these components, Proled Plus lamps are very cost-effective considering their high quality.