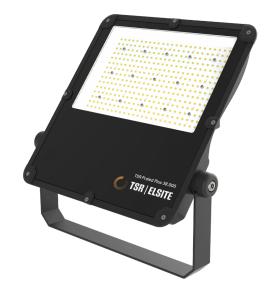

## TSR-PROLED PLUS 38.000LM

The Proled Plus LED floodlight, which produces a light output of 38,000 lumens, is suitable for use on a construction site, e.g. when attached to a 10m or 15m lamppost, wall, ceiling, pole or crane. With the compact 200 watt lamp, you can illuminate larger outdoor and indoor areas. The opening angle of the light is 120°, i.e. the light opens over a wide area, providing even lighting. The lamp, which is suitable for indoor and outdoor use, immediately lights up brightly even in freezing temperatures, so it is also suitable for use with a motion detector. Proled Plus floodlights do not produce UV or IR radiation to the wire and they do not contain any mercury or other dangerous substances.

The Proled Plus led lamp has an adjustable folding bracket, from which the lamp can be attached to the ceiling, wall, stand or other surface. The lamp has a 5m connection cable with a plug at the end.

The body of the lamp is made of durable die-cast aluminum and 5 mm tempered glass. If necessary, glasses and connecting cables are available as spare parts. High-quality parts from well-known brands such as Philips Lumileds diodes and Meanwell drivers have been used as components in the lamp. Thanks to these components, Proled Plus lamps are very cost-effective considering their high quality.