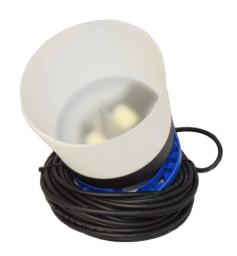

## WORKLITE™ HB 230V 50W LED WORK LIGHT

Shockproof LED deep radiator for construction site 24 months Guaranteed! Made in Finland WorkLite ™ withstands shocks and vibrations at the construction site. Long-lasting and mechanically highly durable LED as a light source enables cost-effective use even during long projects. WorkLite ™ is easy to install and does not require electrician authorization. The familiar WorkLite ™ quality is also available for lighting higher 5m-> rooms, the light is designed to give the maximum amount of light down in a round beam, without forgetting the ambient light.

## **TECHNICAL ATTRIBUTES**

| ILCHNICAL ATTRIBUTES |                  |                         |          |
|----------------------|------------------|-------------------------|----------|
| Voltage              | 230V             | Connection cable lenght | 10m      |
| Power                | 50W              | Weight                  | 4,2Kg    |
| Light source         | COP led + driver | IP-rating               | IP44     |
| Color temperature    | 5000K            | Warranty (years)        | 2        |
| Connection cable     | 3×1,5mm2         | Service life            | 250 000h |
|                      |                  |                         |          |